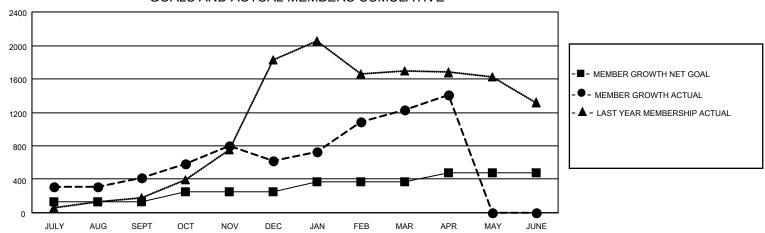

| <u>  </u>    | Members               |      |                      |       |                      |      |                       |  |  |  |
|--------------|-----------------------|------|----------------------|-------|----------------------|------|-----------------------|--|--|--|
|              | RESULTS FOR 2021-2022 |      |                      |       |                      |      |                       |  |  |  |
| QUART        | ΓER                   | MEMB | ER GROWTH NE<br>GOAL | T MEN | IBER GROWT<br>ACTUAL | MEME | ROPPED<br>BERS ACTUAL |  |  |  |
| JULY/A       | JULY/AUG/SEPT         |      | 135                  |       | 627                  | `    | ding transfers)<br>83 |  |  |  |
| OCT/NO       | OCT/NOV/DEC           |      | 120                  | 694   |                      | 4    | 63                    |  |  |  |
| JAN/FE       | JAN/FEB/MAR           |      | 110                  |       | 820                  |      | 40                    |  |  |  |
| APR/MAY/JUNE |                       | NE   | 115                  |       | 268                  |      | 75                    |  |  |  |

## GOALS AND ACTUAL MEMBERS CUMULATIVE

| DROPPED CLUBS: 19 |     | 211 CLUBS OF 404 ADDED 1 OR | GENDER DISTRIBUTION               |                |
|-------------------|-----|-----------------------------|-----------------------------------|----------------|
|                   |     | MORE NEW MEMBERS            | MALE                              | 7,138 (76.60%) |
|                   |     |                             | FEMALE                            | 2,181 (23.40%) |
| DROPPED MEMBERS   |     |                             | NON BINARY                        | 0 (0.00%)      |
| DECEASED          | 16  |                             | PREFER NOT TO ANSWER              | 0 (0.00%)      |
| CLUB CANCELLED    | 213 |                             | TOTAL FAMILY LINET MEMBERS        | 7.717          |
| OTHER             | 632 | CLICK HERE FOR CUMULATIVE   | TOTAL FAMILY UNIT MEMBERS         | 7,717          |
| TOTAL             | 861 | MEMBERSHIP DATA             | FAMILY MEMBERS PAYING HAL<br>DUES | F 5,885        |