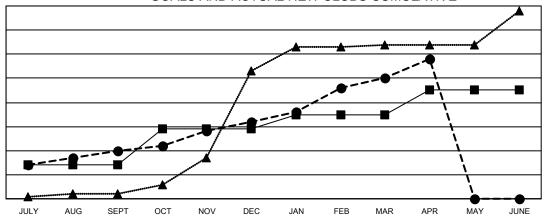

## Multiple District 305

**LOCATION: PAKISTAN** 

| Clubs                 |               |           |               |  |  |  |  |
|-----------------------|---------------|-----------|---------------|--|--|--|--|
| RESULTS FOR 2021-2022 |               |           |               |  |  |  |  |
| QUARTER               | NEW CLUB GOAL | NEW CLUBS | DROPPED CLUBS |  |  |  |  |
| JULY/AUG/SEPT         | 14            | 20        | 10            |  |  |  |  |
| OCT/NOV/DEC           | 15            | 12        | 7             |  |  |  |  |
| JAN/FEB/MAR           | 6             | 18        | 2             |  |  |  |  |
| APR/MAY/JUNE          | 10            | 8         | 0             |  |  |  |  |

## GOALS AND ACTUAL NEW CLUBS CUMULATIVE

- CURRENT YEAR GOALS FOR NEW CLUBS

CURRENT YEAR ACTUAL NEW CLUBS

- LAST YEAR ACTUAL NEW CLUBS